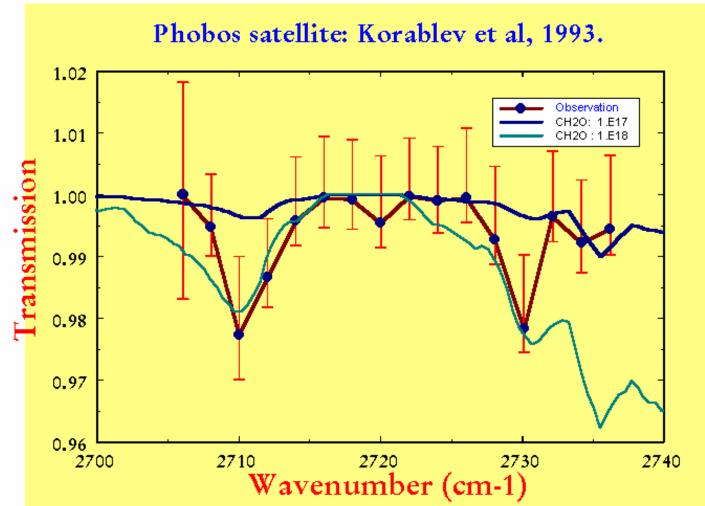

# **1989: an observation aboard the PHOBOS satellite**

This spectrum is an average of 100 spectra, corresponding to an altitude of 17 km, the mixing ratios are 0.3 and 1 ppm.

.be

# Critical analysis of both observations

- Beer's spectra: best possible instrument and operators at the time, problem: the formaldehyde spectrum looks very much as a filtered noise. A spectrum deduced from an interferometer contains a signal like transform of the noise, a coincidence cannot be excluded; Beer refused himself to identify formaldehyde because he could not see a process consistent with his own composition inventory.
- PHOBOS' spectra: a repetitive feature is seen on several spectra and corresponds to an altitude layer around 17 km, this is not compatible with a CO2 isotopologue!
- "Even if the authors had observed formaldehyde, I would refuse publication because they do not give any explanation to its presence" (anonymous NATURE referee)