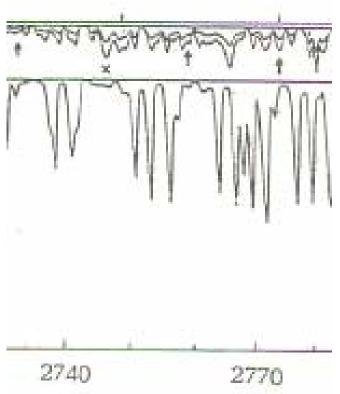

# 1969: Reinhard Beers's Mars observation at Palomar.

A small residual corresponds to an unidentified gas: it coincides with formaldehyde.

.be

## Some features have a strong similarity

#### **Observation**

2747 cm<sup>-1</sup>

Formaldehyde synthetic spectrum The two curves correspond to 1 and 10 ppm

Simulation of the earth reference spectrum

Failer al