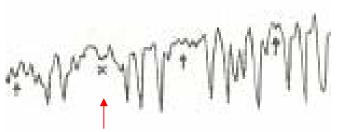

# 1969: Reinhard Beers's Mars observation at Palomar.

A small residual corresponds to an unidentified gas: it coincides with formaldehyde.

.be

## Some features have a strong similarity