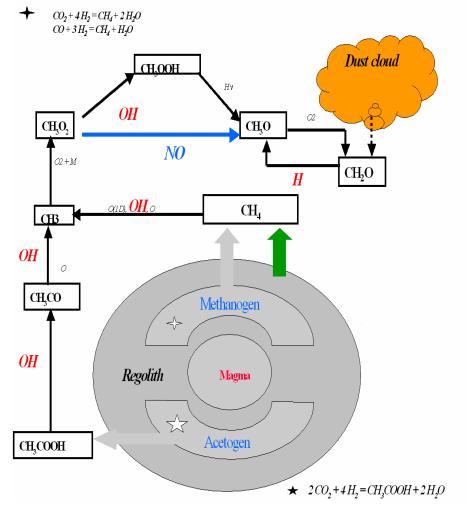

### Heterogeneous chemistry and polymerisation of formaldehyde on Martian dust?

- **Question marks?**
- Why should formaldehyde be • be more abundant than methane?
- What are the real • abundances of hydrogen, water, methane and formaldehyde on Mars?
- Has Martian dust collected • organic ices?