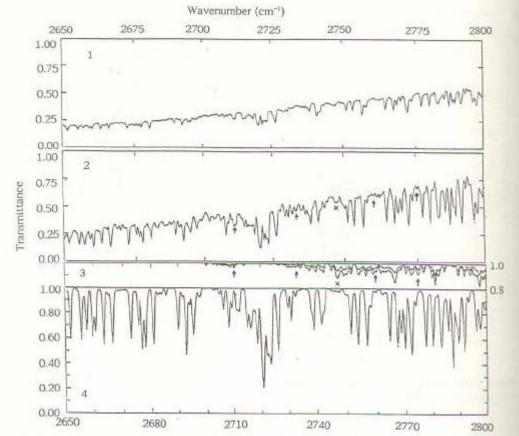

#### **Observation**

2747 cm<sup>-1</sup>

Formaldehyde synthetic spectrum The two curves correspond to 1 and 10 ppm

Simulation of the earth reference spectrum

Failer al

# **1989: an observation aboard the PHOBOS satellite**

This spectrum is an average of 100 spectra, corresponding to an altitude of 17 km, the mixing ratios are 0.3 and 1 ppm.

.be